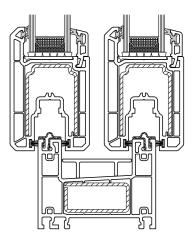

Tracks of high quality stainless steel for maximum service life

Two-part element with sliding door and glazing unit

The aluminium reinforced centre section with full-length handle provides a high degree of stability, reliability, and tightness.

The PremiLine profile is a three chamber design with a construction depth of 80 mm in the frame and 54 mm in the sash.