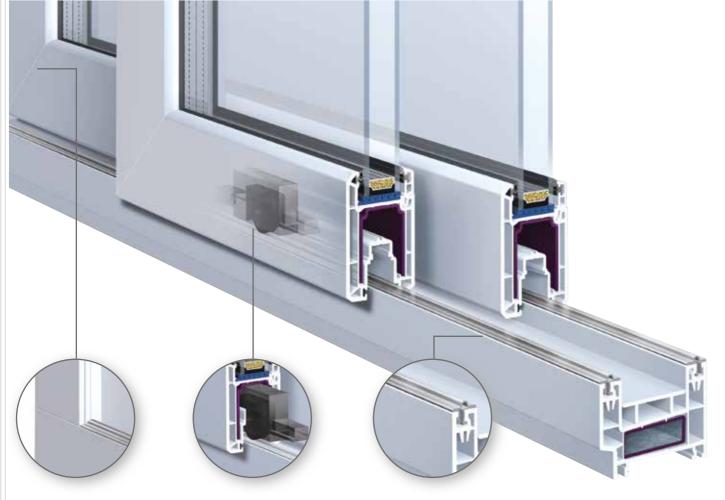

## **Stability**

- Individuality
- Flexibility

Profile corners also with straight connections Thanks to rollers of special rigid PVC, the system promises exceptional quiet running and ease of operation.

Tracks of high quality stainless steel for maximum service life

Two-part element with sliding door and glazing unit

The aluminium reinforced centre section with full-length handle provides a high degree of stability, reliability, and tightness.

The PremiLine profile is a three chamber design with a construction depth of 80 mm in the frame and 54 mm in the sash.