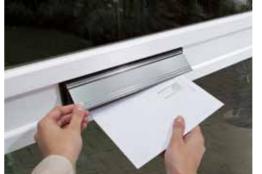

sliding doors: the optimal frame for a magnificent view.

A sliding door is an important and style shaping element for your house and home. PremiLine profiles give sliding elements an appealing, distinctive look – thanks to the double chamfered sash profiles. The steel reinforcement and the aluminium reinforced centre section provide convincing static properties, also for the generous dimensioning of the sliding elements. A range of frame casements are available for the various installation conditions. So you you can enjoy the maximum freedom when dimensioning the height and width of your door. Comfort to measure.

## PremiLine – open to many possibilities.

### **Design**

### Transparency

### Addition

### Matching look

Besides white, PremiLine is also available in laminated designs.



A practical addition: the integrated letterbox.



Our greenline principle: that extra sustainability in the form of energy efficient window systems, lead free stabilisers in virgin material, and intelligent regrind concepts.



Some examples from the laminate colour range

# A convincing design.

# Many of the advantages presented by PremiLine elements are clear



## A flexible system

PremiLine elements also exhibit convincing versatility. This flexible system allows the most diverse opening modes.





Sliding window with two sliding sashes

Sliding window with two sliding sashes and fixed glazing unit

Two-part element with two sliding sashes





Three-part element with two sliding sashes and central fixed glazing unit

Four-part element with two sliding sashes and two fixed glazin