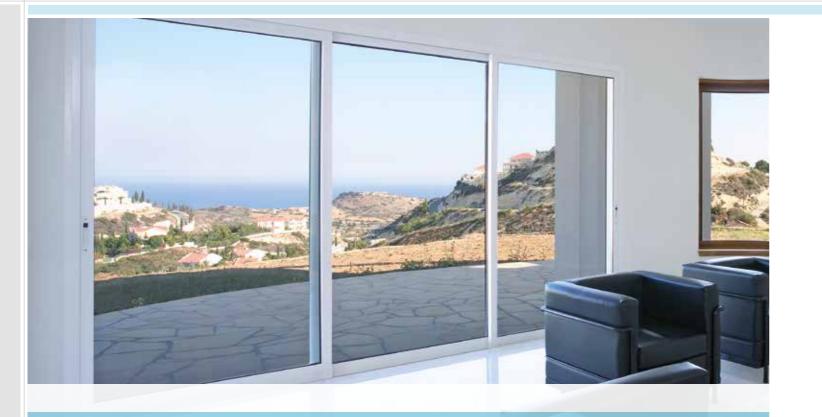

# Magnificent views to measure.

## **Enjoy the best views**

Whether wide or high - thanks to PremiLine profiles, also generous dimensions are now possible on sliding doors: the optimal frame for a magnificent view.

A sliding door is an important and style shaping element for your house and home. PremiLine profiles give sliding elements an appealing, distinctive look – thanks to the double chamfered sash profiles. The steel reinforcement and the aluminium reinforced centre section provide convincing static properties, also for the generous dimensioning of the sliding elements. A range of frame casements are available for the various installation conditions. So you you can enjoy the maximum freedom when dimensioning the height and width of your door. Comfort to measure.