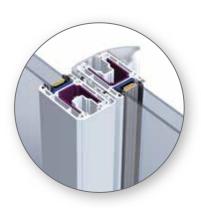

## **Stability**

- Individuality
- Flexibility

Profile corners also with straight connections Thanks to rollers of special rigid PVC, the system promises exceptional quiet running and ease of operation.

Tracks of high quality stainless steel for maximum service life

Two-part element with sliding door and glazing unit

The aluminium reinforced centre section with full-length handle provides a high degree of stability, reliability, and tightness.

The PremiLine profile is a three chamber design with a construction depth of 80 mm in the frame and 54 mm in the sash.