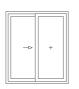

## A flexible system

PremiLine elements also exhibit convincing versatility. This flexible system allows the most diverse opening modes.

Sliding window with two sliding sashes

Sliding window with two sliding sashes and fixed glazing unit

Two-part element with two sliding sashes

Three-part element with two sliding sashes and central fixed glazing unit

Four-part element with two sliding sashes and two fixed glazing units